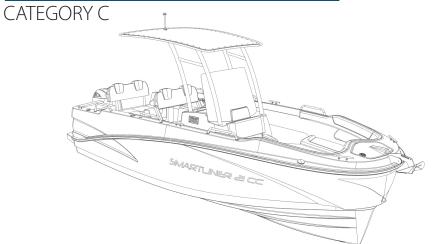

## **CENTER CONSOLE**

**SMARTLINER 22 CENTER CONSOLE CC** 

| Length            | 6.28 m           |
|-------------------|------------------|
| Width             | 2.24 m           |
| Draft             | 0.4 m ENGINE UP  |
| Weight            | 920 kg           |
| LOAD max on plate | 857 kg           |
| Engine MAX        | 130 hp / 96.9 kW |
| FUELTANK          | 140              |
| CREW              | 7 PERSONS        |

## Center Console 22 CC Stardand Version

| BOWROLLER                                                              | <b>O</b> |
|------------------------------------------------------------------------|----------|
| 7*Handrails                                                            | <b>(</b> |
| Reversible Pilot Bench                                                 | <b>(</b> |
| Rear bench with cutting tray                                           | <b>(</b> |
| Front seat with cushion and acces to cabin                             | <b>(</b> |
| 4* Rod holders                                                         | <b>(</b> |
| 4*Cleats                                                               | <b>O</b> |
| Switch panel including USB plug                                        | <b>O</b> |
| Anchor Chamber                                                         | <b>O</b> |
| Automatic bilge pump and manual pump                                   | <b>(</b> |
| Navigation lights                                                      | <b>(</b> |
| Front and rear boweyes                                                 | <b>(</b> |
| 130L fuel tank                                                         | <b>(</b> |
| Ladder                                                                 | <b>(</b> |
| New teleflex Xtrem Steeriਜੈੱਉ system with hight quality steering wheel | <b>O</b> |
| Electric wiper                                                         | <b>©</b> |
| Inside console light                                                   | <b>(</b> |
| Back Storage                                                           | <b>(</b> |
| PVC rub rail                                                           | <b>(</b> |
| Large capacity storage under console                                   | <b>(</b> |
| Emergency red led                                                      | <b>(</b> |
| Back opening door cockpit                                              | <b>(</b> |
| 2*storage 2M length with locker and gas spring                         | <b>(</b> |
| Bow storage compartment with hatches                                   | <b>(</b> |
| Center Console                                                         |          |