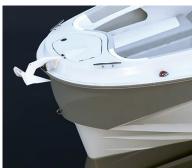

## Center Console 22 CC Stardand Version

| BOWROLLER                                                              | <b>O</b> |
|------------------------------------------------------------------------|----------|
| 7*Handrails                                                            | <b>(</b> |
| Reversible Pilot Bench                                                 | <b>(</b> |
| Rear bench with cutting tray                                           | <b>(</b> |
| Front seat with cushion and acces to cabin                             | <b>(</b> |
| 4* Rod holders                                                         | <b>(</b> |
| 4*Cleats                                                               | <b>O</b> |
| Switch panel including USB plug                                        | <b>O</b> |
| Anchor Chamber                                                         | <b>O</b> |
| Automatic bilge pump and manual pump                                   | <b>(</b> |
| Navigation lights                                                      | <b>(</b> |
| Front and rear boweyes                                                 | <b>(</b> |
| 130L fuel tank                                                         | <b>(</b> |
| Ladder                                                                 | <b>(</b> |
| New teleflex Xtrem Steeriਜੈੱਉ system with hight quality steering wheel | <b>O</b> |
| Electric wiper                                                         | <b>©</b> |
| Inside console light                                                   | <b>(</b> |
| Back Storage                                                           | <b>(</b> |
| PVC rub rail                                                           | <b>(</b> |
| Large capacity storage under console                                   | <b>(</b> |
| Emergency red led                                                      | <b>(</b> |
| Back opening door cockpit                                              | <b>(</b> |
| 2*storage 2M length with locker and gas spring                         | <b>(</b> |
| Bow storage compartment with hatches                                   | <b>(</b> |
| Center Console                                                         |          |