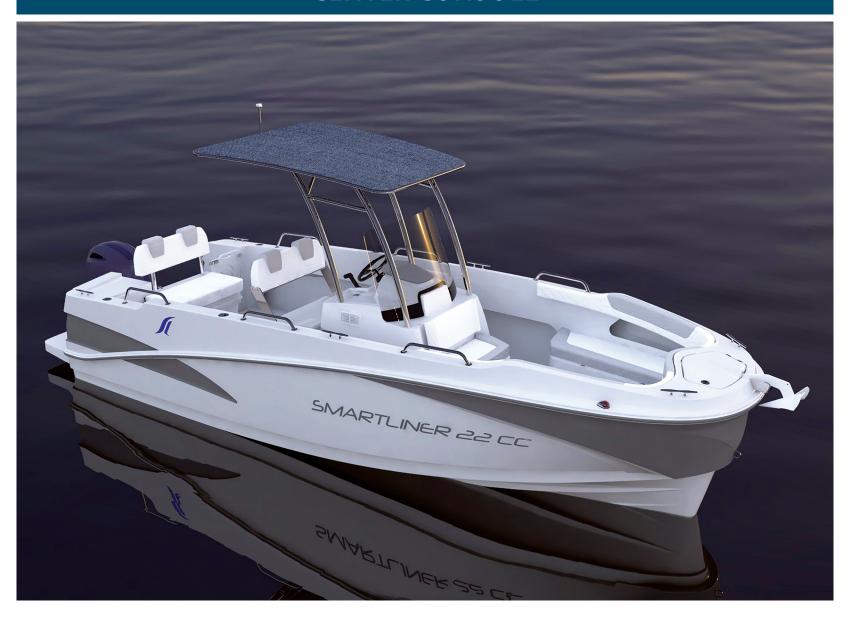

## **CENTER CONSOLE**

www.smartlinerboat.com
IS PROUD TO LAUNCH ITS NEW RANGE OF MADE BY INFUSION PROCESS

## **CENTER CONSOLE**

**SMARTLINER 22 CENTER CONSOLE CC** 

| Length            | 6.28 m           |
|-------------------|------------------|
| Width             | 2.24 m           |
| Draft             | 0.4 m ENGINE UP  |
| Weight            | 920 kg           |
| LOAD max on plate | 857 kg           |
| Engine MAX        | 130 hp / 96.9 kW |
| FUELTANK          | 140              |
| CREW              | 7 PERSONS        |