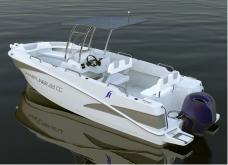

## Center Console 22 CC Stardand Version

| BOWROLLER                                                              | <b>O</b> |
|------------------------------------------------------------------------|----------|
| 7*Handrails                                                            | <b>(</b> |
| Reversible Pilot Bench                                                 | <b>(</b> |
| Rear bench with cutting tray                                           | <b>(</b> |
| Front seat with cushion and acces to cabin                             | <b>(</b> |
| 4* Rod holders                                                         | <b>(</b> |
| 4*Cleats                                                               | <b>O</b> |
| Switch panel including USB plug                                        | <b>O</b> |
| Anchor Chamber                                                         | <b>O</b> |
| Automatic bilge pump and manual pump                                   | <b>(</b> |
| Navigation lights                                                      | <b>(</b> |
| Front and rear boweyes                                                 | <b>(</b> |
| 130L fuel tank                                                         | <b>(</b> |
| Ladder                                                                 | <b>(</b> |
| New teleflex Xtrem Steeriਜੈੱਉ system with hight quality steering wheel | <b>O</b> |
| Electric wiper                                                         | <b>©</b> |
| Inside console light                                                   | <b>(</b> |
| Back Storage                                                           | <b>(</b> |
| PVC rub rail                                                           | <b>(</b> |
| Large capacity storage under console                                   | <b>(</b> |
| Emergency red led                                                      | <b>(</b> |
| Back opening door cockpit                                              | <b>(</b> |
| 2*storage 2M length with locker and gas spring                         | <b>(</b> |
| Bow storage compartment with hatches                                   | <b>(</b> |
| Center Console                                                         |          |