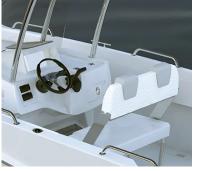

## Center Console 22 CC Stardand Version

| BOWROLLER                                                              | <b>O</b> |
|------------------------------------------------------------------------|----------|
| 7*Handrails                                                            | <b>(</b> |
| Reversible Pilot Bench                                                 | <b>(</b> |
| Rear bench with cutting tray                                           | <b>(</b> |
| Front seat with cushion and acces to cabin                             | <b>(</b> |
| 4* Rod holders                                                         | <b>(</b> |
| 4*Cleats                                                               | <b>O</b> |
| Switch panel including USB plug                                        | <b>O</b> |
| Anchor Chamber                                                         | <b>O</b> |
| Automatic bilge pump and manual pump                                   | <b>(</b> |
| Navigation lights                                                      | <b>(</b> |
| Front and rear boweyes                                                 | <b>(</b> |
| 130L fuel tank                                                         | <b>(</b> |
| Ladder                                                                 | <b>(</b> |
| New teleflex Xtrem Steeriਜੈੱਉ system with hight quality steering wheel | <b>O</b> |
| Electric wiper                                                         | <b>©</b> |
| Inside console light                                                   | <b>(</b> |
| Back Storage                                                           | <b>(</b> |
| PVC rub rail                                                           | <b>(</b> |
| Large capacity storage under console                                   | <b>(</b> |
| Emergency red led                                                      | <b>(</b> |
| Back opening door cockpit                                              | <b>(</b> |
| 2*storage 2M length with locker and gas spring                         | <b>(</b> |
| Bow storage compartment with hatches                                   | <b>(</b> |
| Center Console                                                         |          |