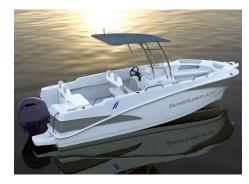

## Center Console 22 CC Stardand Version

| BOWROLLER                                                              | <b>O</b> |
|------------------------------------------------------------------------|----------|
| 7*Handrails                                                            | <b>(</b> |
| Reversible Pilot Bench                                                 | <b>(</b> |
| Rear bench with cutting tray                                           | <b>(</b> |
| Front seat with cushion and acces to cabin                             | <b>(</b> |
| 4* Rod holders                                                         | <b>(</b> |
| 4*Cleats                                                               | <b>O</b> |
| Switch panel including USB plug                                        | <b>O</b> |
| Anchor Chamber                                                         | <b>O</b> |
| Automatic bilge pump and manual pump                                   | <b>(</b> |
| Navigation lights                                                      | <b>(</b> |
| Front and rear boweyes                                                 | <b>(</b> |
| 130L fuel tank                                                         | <b>(</b> |
| Ladder                                                                 | <b>(</b> |
| New teleflex Xtrem Steeriਜੈੱਉ system with hight quality steering wheel | <b>O</b> |
| Electric wiper                                                         | <b>©</b> |
| Inside console light                                                   | <b>(</b> |
| Back Storage                                                           | <b>(</b> |
| PVC rub rail                                                           | <b>(</b> |
| Large capacity storage under console                                   | <b>(</b> |
| Emergency red led                                                      | <b>(</b> |
| Back opening door cockpit                                              | <b>(</b> |
| 2*storage 2M length with locker and gas spring                         | <b>(</b> |
| Bow storage compartment with hatches                                   | <b>(</b> |
| Center Console                                                         |          |