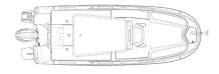

## **CENTER CONSOLE**

**SMARTLINER 22 CENTER CONSOLE CC** 

| Length            | 6.28 m           |
|-------------------|------------------|
| Width             | 2.24 m           |
| Draft             | 0.4 m ENGINE UP  |
| Weight            | 920 kg           |
| LOAD max on plate | 857 kg           |
| Engine MAX        | 130 hp / 96.9 kW |
| FUELTANK          | 140              |
| CREW              | 7 PERSONS        |

## Center Console 22 CC Stardand Version

| BOWROLLER                                                              | <b>O</b> |
|------------------------------------------------------------------------|----------|
| 7*Handrails                                                            | <b>(</b> |
| Reversible Pilot Bench                                                 | <b>(</b> |
| Rear bench with cutting tray                                           | <b>(</b> |
| Front seat with cushion and acces to cabin                             | <b>(</b> |
| 4* Rod holders                                                         | <b>(</b> |
| 4*Cleats                                                               | <b>O</b> |
| Switch panel including USB plug                                        | <b>O</b> |
| Anchor Chamber                                                         | <b>O</b> |
| Automatic bilge pump and manual pump                                   | <b>(</b> |
| Navigation lights                                                      | <b>(</b> |
| Front and rear boweyes                                                 | <b>(</b> |
| 130L fuel tank                                                         | <b>(</b> |
| Ladder                                                                 | <b>(</b> |
| New teleflex Xtrem Steeriਜੈੱਉ system with hight quality steering wheel | <b>O</b> |
| Electric wiper                                                         | <b>©</b> |
| Inside console light                                                   | <b>(</b> |
| Back Storage                                                           | <b>(</b> |
| PVC rub rail                                                           | <b>(</b> |
| Large capacity storage under console                                   | <b>(</b> |
| Emergency red led                                                      | <b>(</b> |
| Back opening door cockpit                                              | <b>(</b> |
| 2*storage 2M length with locker and gas spring                         | <b>(</b> |
| Bow storage compartment with hatches                                   | <b>(</b> |
| Center Console                                                         |          |