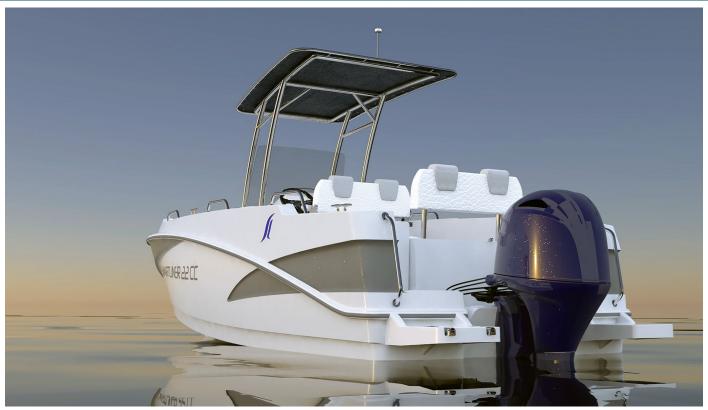

## **CENTER CONSOLE**

**SMARTLINER 22 CENTER CONSOLE CC** 

| Length            | 6.28 m           |
|-------------------|------------------|
| Width             | 2.24 m           |
| Draft             | 0.4 m ENGINE UP  |
| Weight            | 920 kg           |
| LOAD max on plate | 857 kg           |
| Engine MAX        | 130 hp / 96.9 kW |
| FUELTANK          | 140              |
| CREW              | 7 PERSONS        |

## Center Console 22 CC Stardand Version

| BOWROLLER                                                              | <b>O</b> |
|------------------------------------------------------------------------|----------|
| 7*Handrails                                                            | <b>(</b> |
| Reversible Pilot Bench                                                 | <b>(</b> |
| Rear bench with cutting tray                                           | <b>(</b> |
| Front seat with cushion and acces to cabin                             | <b>(</b> |
| 4* Rod holders                                                         | <b>(</b> |
| 4*Cleats                                                               | <b>O</b> |
| Switch panel including USB plug                                        | <b>O</b> |
| Anchor Chamber                                                         | <b>O</b> |
| Automatic bilge pump and manual pump                                   | <b>(</b> |
| Navigation lights                                                      | <b>(</b> |
| Front and rear boweyes                                                 | <b>(</b> |
| 130L fuel tank                                                         | <b>(</b> |
| Ladder                                                                 | <b>(</b> |
| New teleflex Xtrem Steeriਜੈੱਉ system with hight quality steering wheel | <b>O</b> |
| Electric wiper                                                         | <b>©</b> |
| Inside console light                                                   | <b>(</b> |
| Back Storage                                                           | <b>(</b> |
| PVC rub rail                                                           | <b>(</b> |
| Large capacity storage under console                                   | <b>(</b> |
| Emergency red led                                                      | <b>(</b> |
| Back opening door cockpit                                              | <b>(</b> |
| 2*storage 2M length with locker and gas spring                         | <b>(</b> |
| Bow storage compartment with hatches                                   | <b>(</b> |
| Center Console                                                         |          |