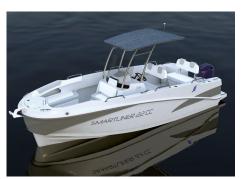

## Center Console 22 CC Stardand Version

| BOWROLLER                                                              | <b>O</b> |
|------------------------------------------------------------------------|----------|
| 7*Handrails                                                            | <b>(</b> |
| Reversible Pilot Bench                                                 | <b>(</b> |
| Rear bench with cutting tray                                           | <b>(</b> |
| Front seat with cushion and acces to cabin                             | <b>(</b> |
| 4* Rod holders                                                         | <b>(</b> |
| 4*Cleats                                                               | <b>O</b> |
| Switch panel including USB plug                                        | <b>O</b> |
| Anchor Chamber                                                         | <b>O</b> |
| Automatic bilge pump and manual pump                                   | <b>(</b> |
| Navigation lights                                                      | <b>(</b> |
| Front and rear boweyes                                                 | <b>(</b> |
| 130L fuel tank                                                         | <b>(</b> |
| Ladder                                                                 | <b>(</b> |
| New teleflex Xtrem Steeriਜੈੱਉ system with hight quality steering wheel | <b>O</b> |
| Electric wiper                                                         | <b>©</b> |
| Inside console light                                                   | <b>(</b> |
| Back Storage                                                           | <b>(</b> |
| PVC rub rail                                                           | <b>(</b> |
| Large capacity storage under console                                   | <b>(</b> |
| Emergency red led                                                      | <b>(</b> |
| Back opening door cockpit                                              | <b>(</b> |
| 2*storage 2M length with locker and gas spring                         | <b>(</b> |
| Bow storage compartment with hatches                                   | <b>(</b> |
| Center Console                                                         |          |