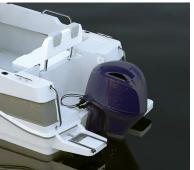

## **CENTER CONSOLE**

**SMARTLINER 22 CENTER CONSOLE CC** 

| Length            | 6.28 m           |
|-------------------|------------------|
| Width             | 2.24 m           |
| Draft             | 0.4 m ENGINE UP  |
| Weight            | 920 kg           |
| LOAD max on plate | 857 kg           |
| Engine MAX        | 130 hp / 96.9 kW |
| FUELTANK          | 140              |
| CREW              | 7 PERSONS        |